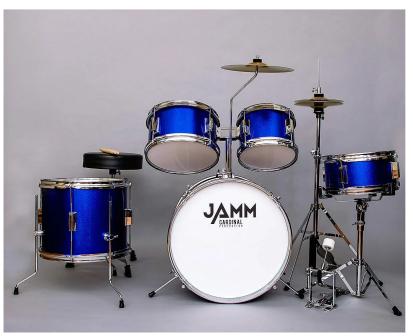

#### **AMPLIFIERS & MUSICAL ACCESSORIES**

Amps include, Fender Champion 40, Peavey channel mixer; Fishman Loudbox mini, Epiphone Studio 15R, Ampeg BA-108, Fender Rumble 100 bass, Crate tube driven 35, Peavey pacer, Bogen BPA 60, Peavey IPR2 2000, Dynatec DA-4000 multi 4-channel echo mixing Peavey IPR2 3000 Power, Ampeg base cabinet; Chase Bliss Reverb pedal; Lexicon multi effects processors; Levy, D'Addario, Onori & Perri's guitar straps; Gator ukulele, Guitar & keyboard gig bags, Gator guitar hardcases; Drum sets; Drums; Cymbals; Music books; Music stands; Instrument stands; Guitar strings; Lighting; Microphones. View the full catalog at www. kikoauctions.com.