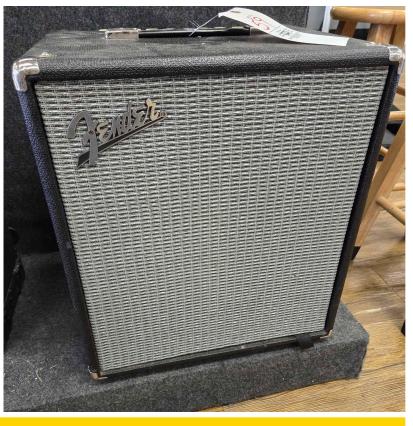

#### **AMPLIFIERS & MUSICAL ACCESSORIES**

Amps include, Fender Champion 40, Peavey channel mixer; Fishman Loudbox mini, Epiphone Studio 15R, Ampeg BA-108, Fender Rumble 100 bass, Crate tube driven 35, Peavey pacer, Bogen BPA 60, Peavey IPR2 2000, Dynatec DA-4000 multi 4-channel echo mixing Peavey IPR2 3000 Power, Ampeg base cabinet; Chase Bliss Reverb pedal; Lexicon multi effects processors; Levy, D'Addario, Onori & Perri's guitar straps; Gator ukulele, Guitar & keyboard gig bags, Gator guitar hardcases; Drum sets; Drums; Cymbals; Music books; Music stands; Instrument stands; Guitar strings; Lighting; Microphones. View the full catalog at www. kikoauctions.com.